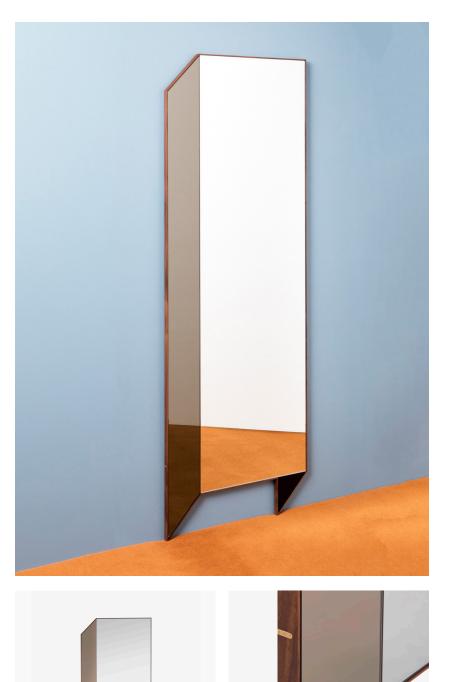

## Full Fold Mirror

Like the smaller Fold Mirror, the Full Fold Mirror was inspired by paper models made in Bower's studio. Its tinted mirror pieces are arranged to give the two-dimensional mirror the appearance of popping off the wall.

DIMENSIONS: 28 <sup>3</sup>/<sub>4</sub> × 79 × 1 <sup>1</sup>/<sub>4</sub> in WEIGHT: 75 lbs SHOWN IN: Black, bronze and clear mirror, walnut frame LEAD TIME: 6-10 weeks CUSTOMIZATION: Glass tint, frame finish and size are customizable YEAR: 2014 MADE IN: New York City SKU: MFLDFLoo3 NOTE: This mirror must be hung with the included mounting hardware, not leaned.