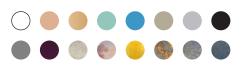

## Full Fold Mirror

Like the smaller Fold Mirror, the Full Fold Mirror was inspired by paper models made in Bower's studio. Its tinted mirror pieces are arranged to give the two-dimensional mirror the appearance of popping off the wall.

DIMENSIONS: 28 <sup>3</sup>/<sub>4</sub> × 79 × 1 <sup>1</sup>/<sub>4</sub> in WEIGHT: 75 lbs SHOWN IN: Black, bronze and clear mirror, walnut frame LEAD TIME: 6-10 weeks CUSTOMIZATION: Glass tint, frame finish and size are customizable YEAR: 2014 MADE IN: New York City SKU: MFLDFLoo3 NOTE: This mirror must be hung with the included mounting hardware, not leaned.

## MIRROR TINTS



FRAME FINISHES