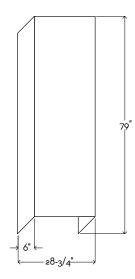

DIMENSIONS: 28 <sup>3</sup>/<sub>4</sub> × 79 × 1 <sup>1</sup>/<sub>4</sub> in WEIGHT: 75 lbs SHOWN IN: Black, bronze and clear mirror, walnut frame LEAD TIME: 6-10 weeks CUSTOMIZATION: Glass tint, frame finish and size are customizable YEAR: 2014 MADE IN: New York City SKU: MFLDFLoo3 NOTE: This mirror must be hung with the included mounting hardware, not leaned.