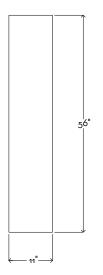

DIMENSIONS: 11 × 56 × 1 ¼ in WEIGHT: 25 lbs SHOWN IN: Clear mirror, walnut frame LEAD TIME: 6-10 weeks CUSTOMIZATION: Glass tint, frame finish and size are customizable YEAR: 2022 MADE IN: New York City SKU: MTWIN001 NOTE: Mounting hardware included