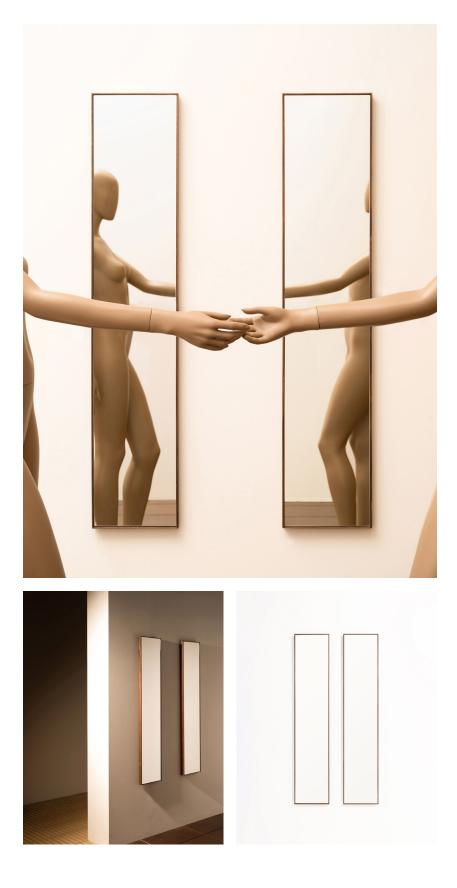

## Twins Mirror

This simple set of slender rectangular mirrors has an elegant and understated presence. Inspired by the arrowslit, a feature found in ancient fortifications from the time of Archimedes. The Twins become thin slivers of light on your wall, creating just enough reflection to add both function and mystery to any space. Sold as a set of 2.